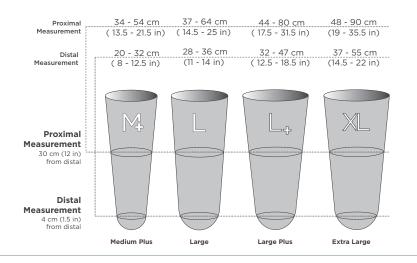

### **Liner Sizing:**

#### Item Numbers:

|              | Locking<br>Item # | Cushion<br>Item # |
|--------------|-------------------|-------------------|
| Size/Profile | Symmetrical AK    | Symmetrical AK    |
| Medium Plus  | P442-1694         | P440-1694         |
| Large        | P442-1696         | P440-1696         |
| Large Plus   | P442-1698         | P440-1698         |
| Extra Large  | P442-1697         | P440-1697         |