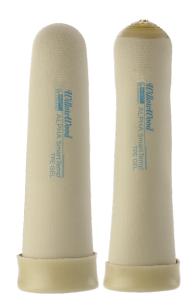

# Alpha SmartTemp® Gel TF Liners

### **OVERVIEW**

Sweat and heat within a prosthetic liner are long-standing complaints among amputees as they can lead to suspension security and limb health issues. Clinicians may address these issues with the Alpha SmartTemp Gel TF Liner featuring WillowWood's proprietary blend of TPE gel and heat absorption technology. This technology allows the liner to absorb and store heat from a residual limb and delay the onset of sweat. The liner releases the stored heat as the body cools down, stabilizing the skin temperature to keep an amputee comfortable all day. With the reduction of sweat within the liner, chafing and skin breakdown on the residual limb may be reduced along with suspension security concerns.

The liner utilizes one-way stretch Select fabric to control pistoning without the need of a distal matrix while allowing circumferential stretch for easy donning. The Select fabric provides gentle tissue compression without placing uncomfortable pressure on the residual limb. Available in a Symmetrical AK profile, the Alpha SmartTemp Gel TF Liner may be rotated to extend the life of the liner and will retrofit with other transfemoral Alpha® Liners of the same profile, size and distal end.